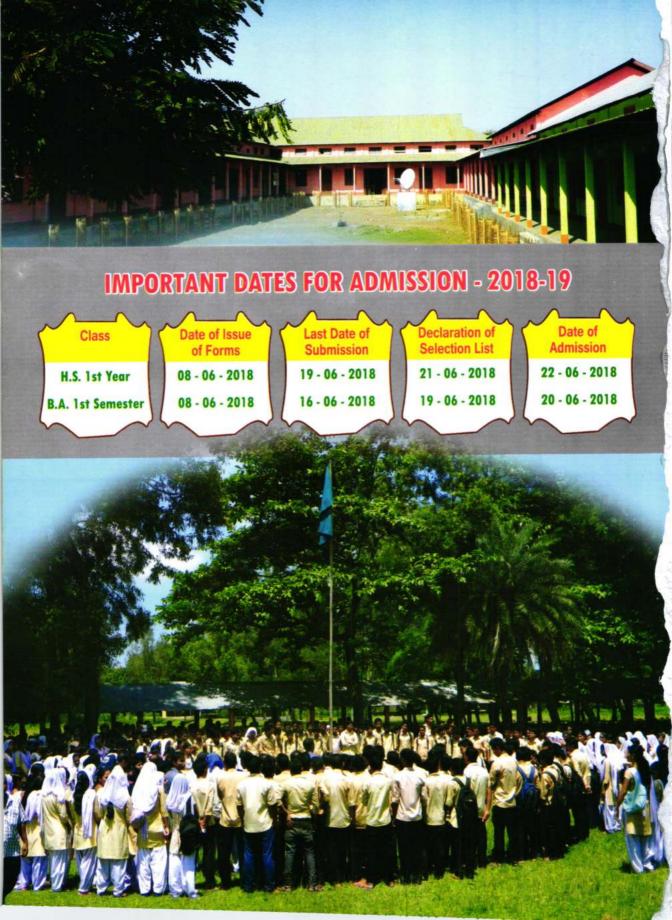

# PROSPECTUS 2018-19

# Habraghat Mahavidyalaya

Krishnai, Goalpara, Assam - 783126



H abraghat College, known as Habraghat Mahavidyalaya dedicated to the glorious memory of "Habraghat Pargana" a revenue village of the erstwhile Bijni Raj State, was formally inaugurated on the auspicious day of 29th August, 1979 with 61 students in Pre University class under the aegis of a Sponsoring & Governing Body with a view to catering to the need of higher education of vast rural backward area bordering Meghalaya state centering round Krishnai pre-dominantly inhabited by people belonging to S.C., S.T., O.B.C., M.O.B.C. and minority communities of alarming socioeconomic condition.

The college situated in 36 Dudhnoi S.T. Constituency and located in the vicinity of Krishnai just 1 K.M. South from the N.H.37 was affiliated to Gauhati University in 1983 and was placed under deficit sys